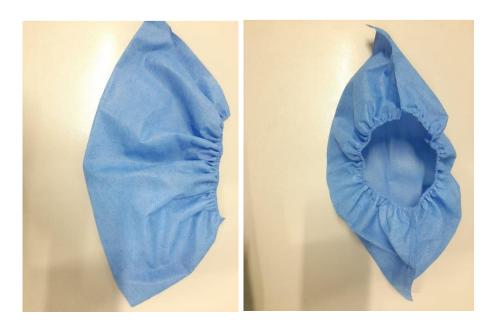

Rolled 10ea for Package

Put on Shoes

Actual anti-slip material

This anti-slip material is used on entire show cover NOT just bottom like other brands.