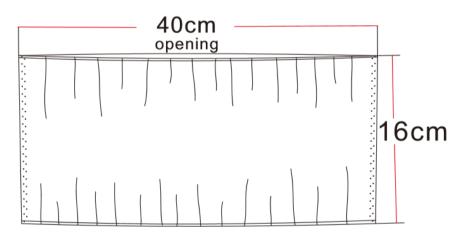

| Finished Measurements (cm) |          |         |  |  |
|----------------------------|----------|---------|--|--|
|                            | One Size | TOL +/- |  |  |
| Opening width              | 40       | 2       |  |  |
| Length                     | 16       | 2       |  |  |

## Lay Flat