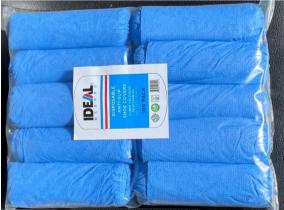

## **SPECIFICATION Shoe Cover**

| General Information |                                                                 |  |
|---------------------|-----------------------------------------------------------------|--|
| Item #              | VE-1540, VE-1545                                                |  |
| Description         | Regular and non-skid shoe covers, single use, nonsterile        |  |
| Packing             | 100ea per PE bag 0.04mm with IDEAL label. Master carton 1,000ea |  |

Rolled 10ea for Package

Put on Shoes

Actual anti-slip material

This anti-slip material is used on entire show cover NOT just bottom like other brands.