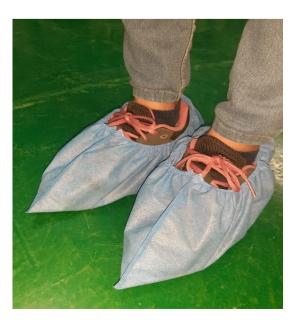

Rolled 10ea for Package

Put on Shoes

Actual anti-slip material

This anti-slip material is used on entire show cover NOT just bottom like other brands.